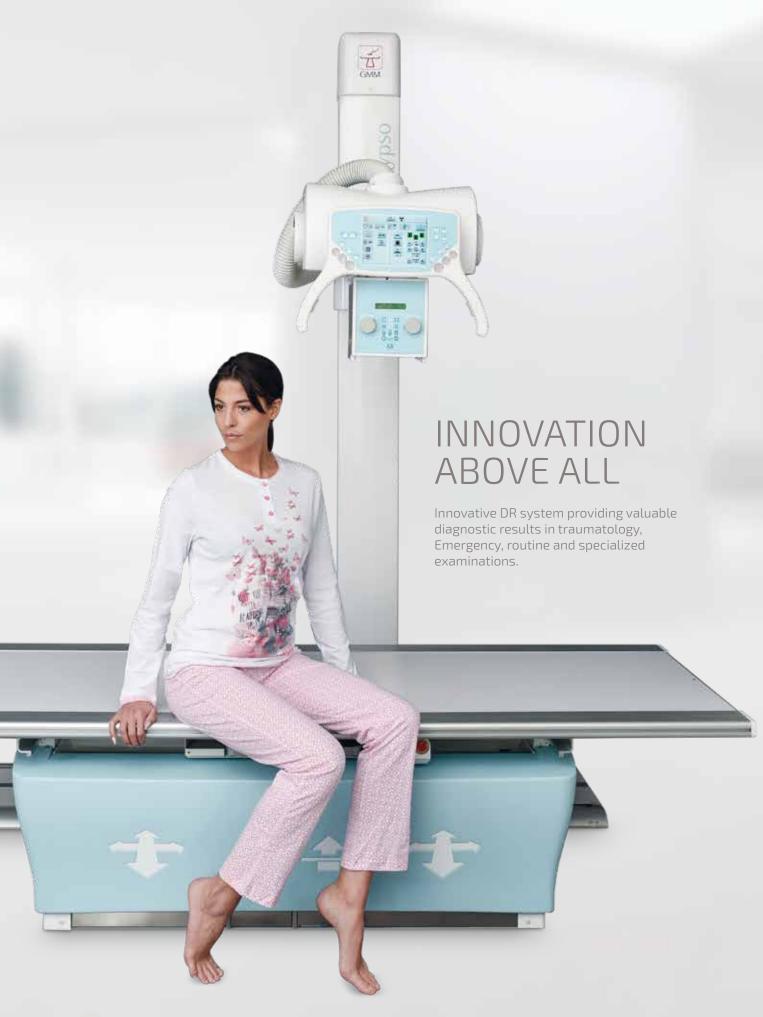

## ENGINEERED TO MEET ACTUAL NEEDS

Adjustable-height examination table with tabletop floating in the four directions: easy and fast patient positioning and maximum patient throughput.

The X-ray tube stand is equipped with stateof-the-art touch screen ensuring the complete management of the system.

Stitching function for the automatic reconstruction of the column and lower limbs images.

An advanced technology provides the automatic alignment of the X-ray source with either detector (wall stand or examination table), so that the operator can easily execute AP projections and oblique incidences even varying the SID.