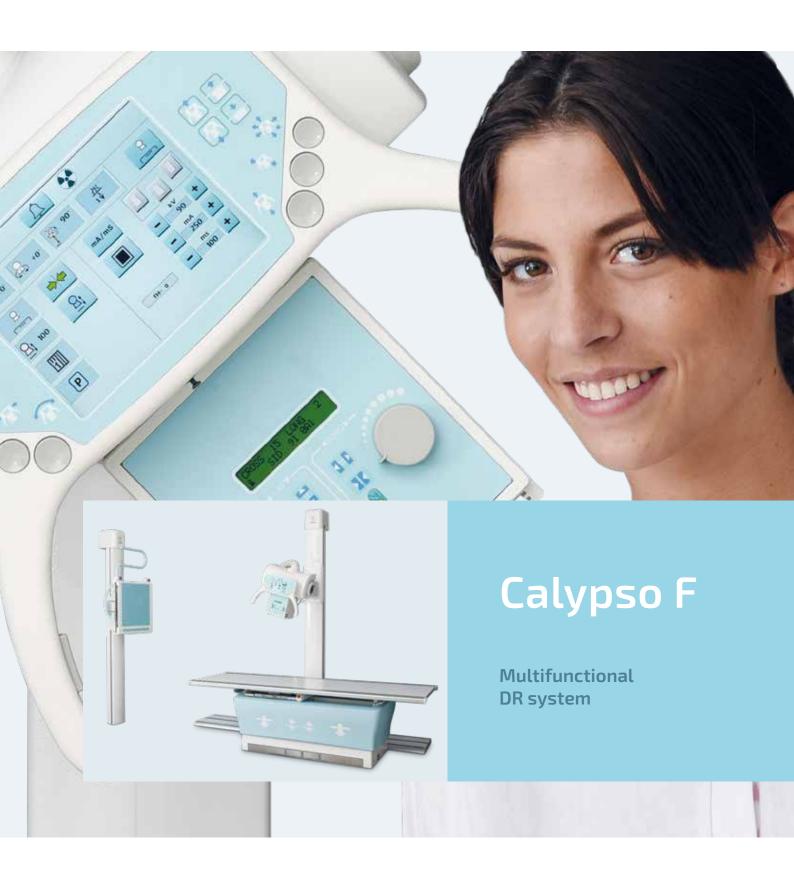

## ENGINEERED TO MEET ACTUAL NEEDS

Adjustable-height examination table with tabletop floating in the four directions: easy and fast patient positioning and maximum patient throughput.

The X-ray tube stand is equipped with stateof-the-art touch screen ensuring the complete management of the system.

Calypso F is available in a variety of configurations providing for different generators and flat panel detectors: a system that actually meets the operator's needs.