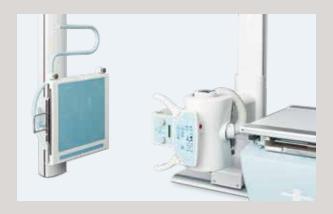

Stitching function for the automatic reconstruction of the column and lower limbs images.

An advanced technology provides the automatic alignment of the X-ray source with either detector (wall stand or examination table), so that the operator can easily execute AP projections and oblique incidences even varying the SID.

Calypso F is available in a variety of configurations providing for different generators and flat panel detectors: a system that actually meets the operator's needs.