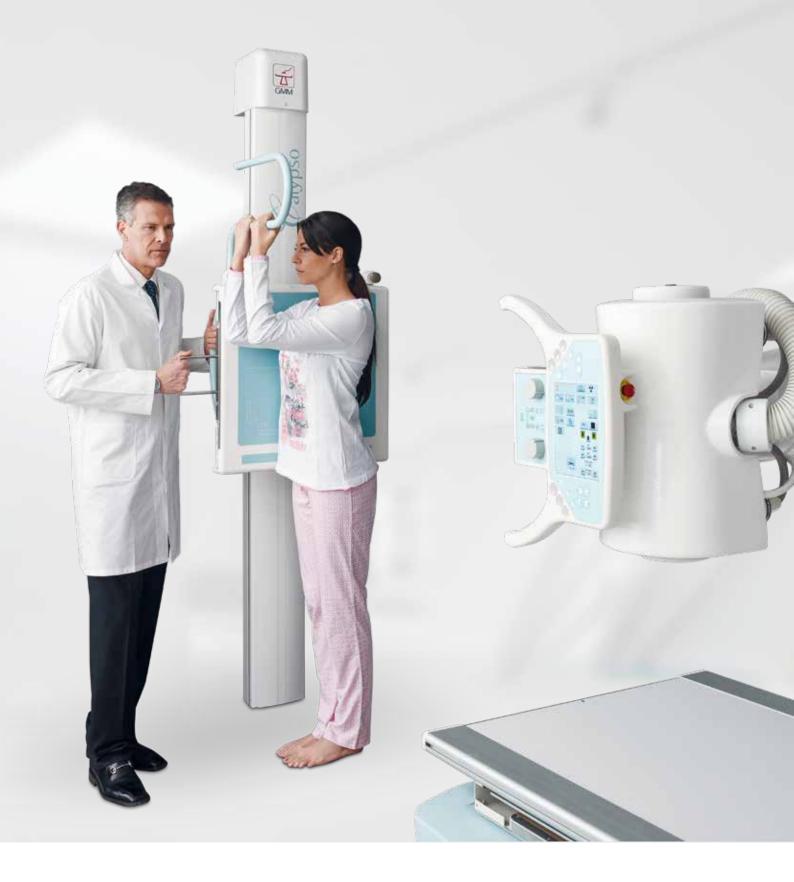

## ENGINEERED TO MEET ACTUAL NEEDS

Adjustable-height examination table with tabletop floating in the four directions: easy and fast patient positioning and maximum patient throughput.

The X-ray tube stand is equipped with stateof-the-art touch screen ensuring the complete management of the system.

Stitching function for the automatic reconstruction of the column and lower limbs images.

An advanced technology provides the automatic alignment of the X-ray source with either detector (wall stand or examination table), so that the operator can easily execute AP projections and oblique incidences even varying the SID.