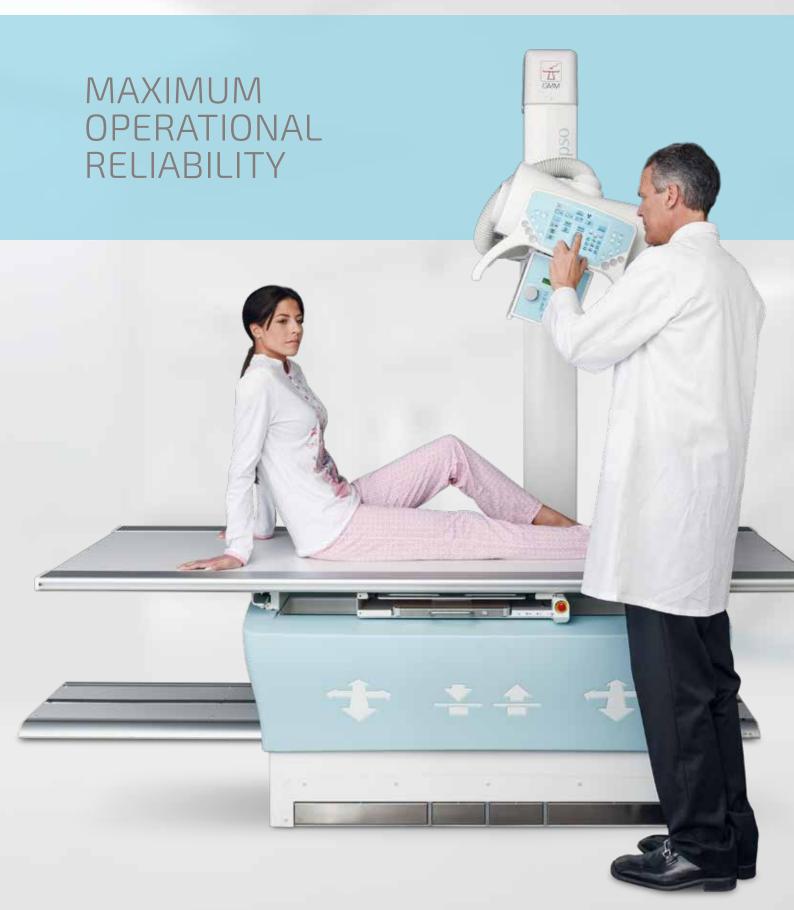

## ENGINEERED TO MEET ACTUAL NEEDS

Adjustable-height examination table with tabletop floating in the four directions: easy and fast patient positioning and maximum patient throughput.

The X-ray tube stand is equipped with stateof-the-art touch screen ensuring the complete management of the system.