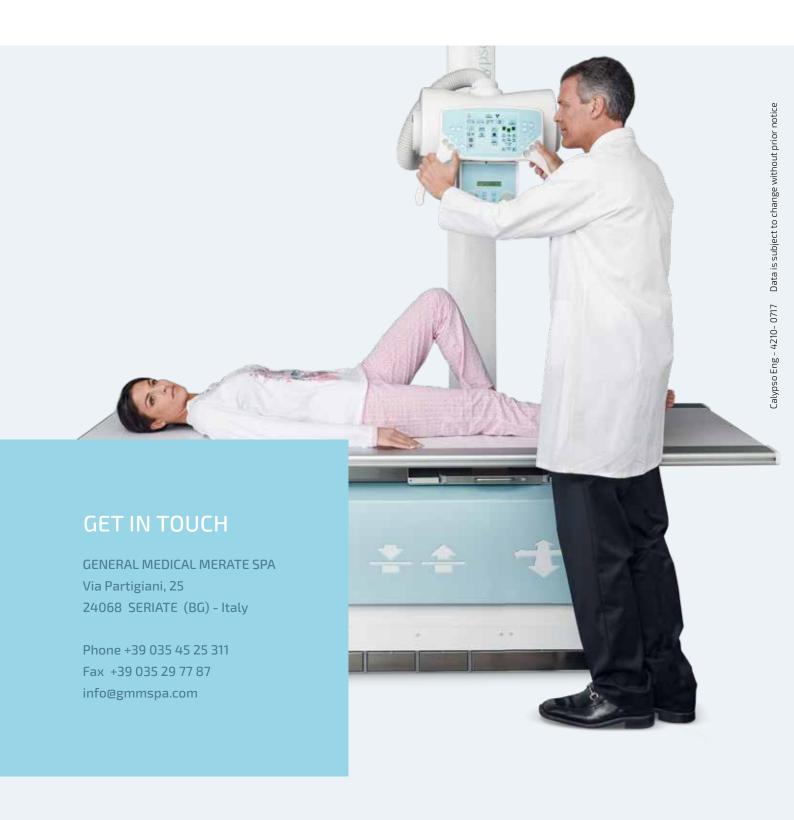

## ENGINEERED TO MEET ACTUAL NEEDS

Adjustable-height examination table with tabletop floating in the four directions: easy and fast patient positioning and maximum patient throughput.

The X-ray tube stand is equipped with stateof-the-art touch screen ensuring the complete management of the system.