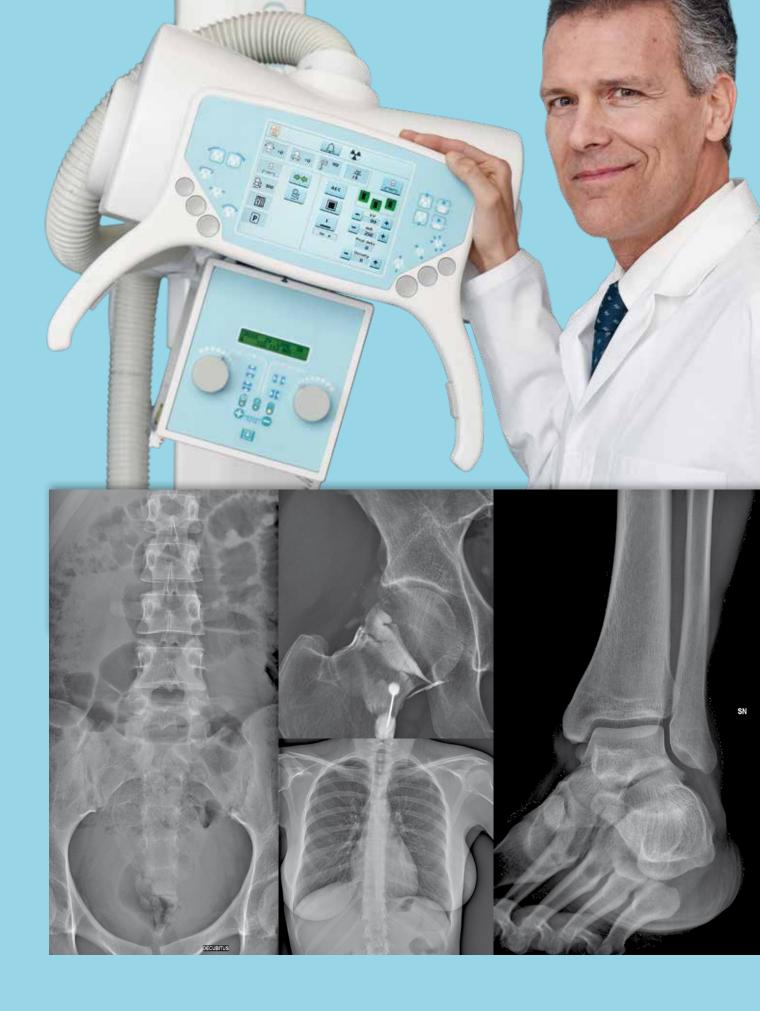

## ENGINEERED TO MEET ACTUAL NEEDS

Adjustable-height examination table with tabletop floating in the four directions: easy and fast patient positioning and maximum patient throughput.

The X-ray tube stand is equipped with stateof-the-art touch screen ensuring the complete management of the system.