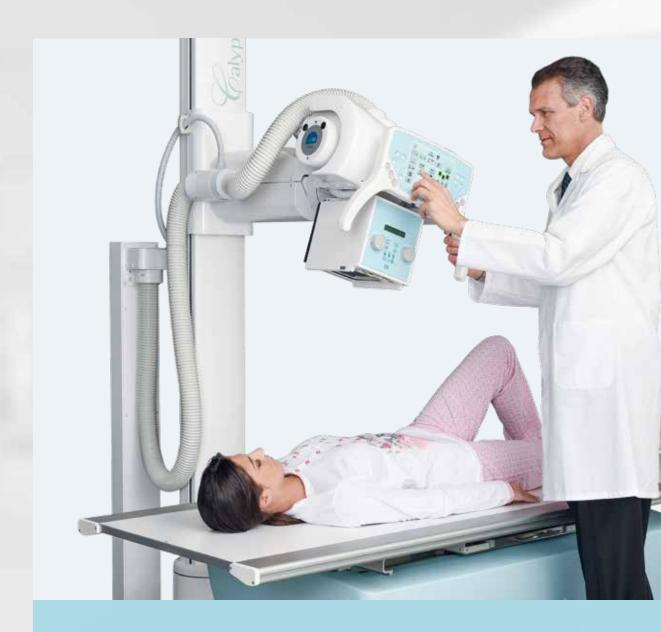

## ENGINEERED TO MEET ACTUAL NEEDS

Adjustable-height examination table with tabletop floating in the four directions: easy and fast patient positioning and maximum patient throughput.

The X-ray tube stand is equipped with stateof-the-art touch screen ensuring the complete management of the system.

Stitching function for the automatic reconstruction of the column and lower limbs images.

An advanced technology provides the automatic alignment of the X-ray source with either detector (wall stand or examination table), so that the operator can easily execute AP projections and oblique incidences even varying the SID.