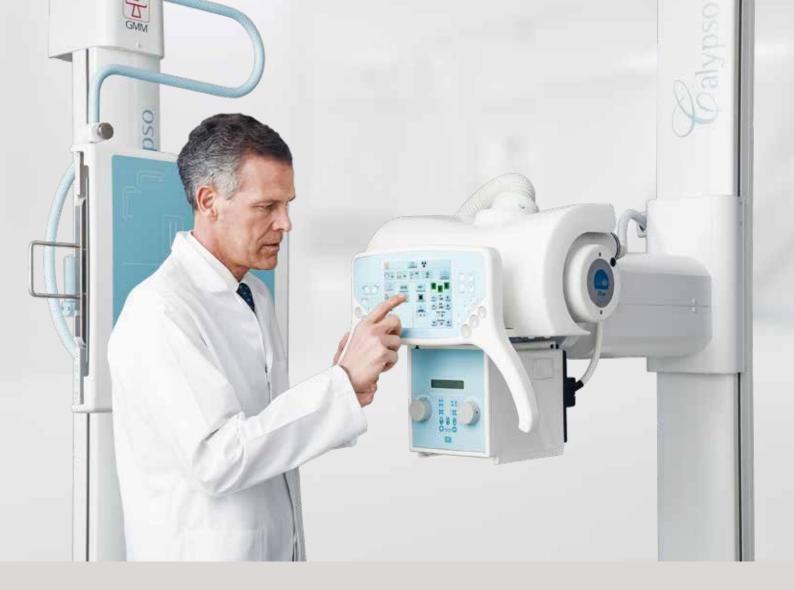

## ENGINEERED TO MEET ACTUAL NEEDS

Adjustable-height examination table with tabletop floating in the four directions: easy and fast patient positioning and maximum patient throughput.

The X-ray tube stand is equipped with stateof-the-art touch screen ensuring the complete management of the system.