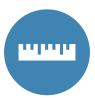

# **Limited Installation Space**

The Vet-MR Grande XP is ideal for installation in practices with small or limited space. The system features a specially designed and easy-to-install dedicated RF cage. Its innovative design, which makes use of existing illumination and air-conditioning, makes installation in a standard room (minimum 19m<sup>2</sup>) possible.