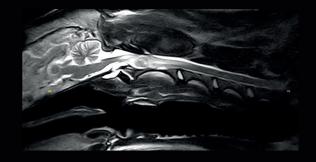

# **Clinical Cases**

Nerve roots - 3D HYCE

Brain Hematoma - Coronal FSE T2

Arnold Chiari Malformation - Sagittal FSE T2

Brain Hemorrhage - Coronal GE T2\*

Sagittal Myelo

# **Clinical Cases**

Pituitary Adenoma - Coronal 3D T1 Post

Pulpy extrusion C4\_C5 sagittal FSE T2

Elbow Edema - Sagittal GE STIR

Post contrast Neoplasiac C7 CB 3DT1

Pulpy extrusion C4\_C5 Transverse SE T1