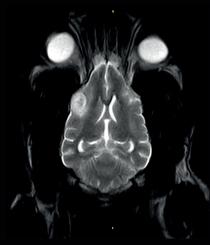

# **Clinical Cases**

Nerve roots - 3D HYCE

Brain Hematoma - Coronal FSE T2

Arnold Chiari Malformation - Sagittal FSE T2

Brain Hemorrhage - Coronal GE T2\*

Sagittal Myelo

# **Clinical Cases**

Pituitary Adenoma - Coronal 3D T1 Post

Pulpy extrusion C4\_C5 sagittal FSE T2

Elbow Edema - Sagittal GE STIR

Post contrast Neoplasiac C7 CB 3DT1

Pulpy extrusion C4\_C5 Transverse SE T1