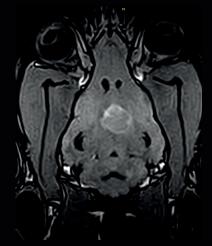

# **Clinical Cases**

Nerve roots - 3D HYCE

Brain Hematoma - Coronal FSE T2

Arnold Chiari Malformation - Sagittal FSE T2

Brain Hemorrhage - Coronal GE T2\*

Sagittal Myelo

# **Clinical Cases**

Pituitary Adenoma - Coronal 3D T1 Post

Pulpy extrusion C4\_C5 sagittal FSE T2

Elbow Edema - Sagittal GE STIR

Post contrast Neoplasiac C7 CB 3DT1

Pulpy extrusion C4\_C5 Transverse SE T1