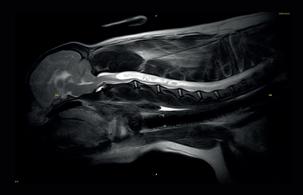

# **Clinical Cases**

Nerve roots - 3D HYCE

Brain Hematoma - Coronal FSE T2

Arnold Chiari Malformation - Sagittal FSE T2

Brain Hemorrhage - Coronal GE T2\*

Sagittal Myelo

# **Clinical Cases**

Pituitary Adenoma - Coronal 3D T1 Post

Pulpy extrusion C4\_C5 sagittal FSE T2

Elbow Edema - Sagittal GE STIR

Post contrast Neoplasiac C7 CB 3DT1

Pulpy extrusion C4\_C5 Transverse SE T1