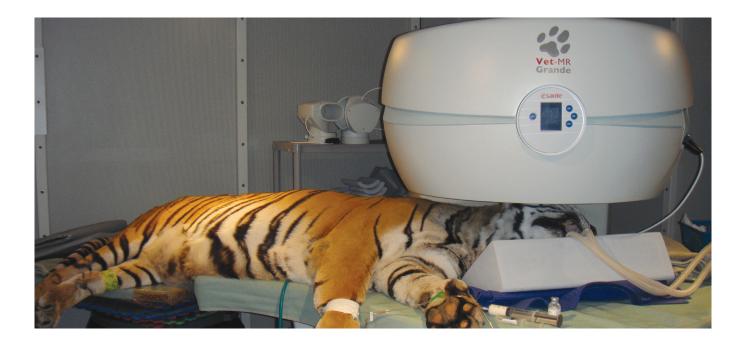

### Patient Handling and Monitoring

The Vet-MR Grande eXP has a wide opening to make animal handling extremely easy, even with very large animals. Moreover, with the Vet-MR Grande eXP the ease of monitoring and patient accessibility reduce risk during examination. The specific design of the system allows the use of existing anaesthesia equipment.