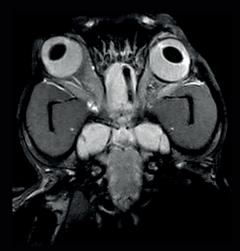

# **Clinical Cases**

Nerve roots - 3D HYCE

Brain Hematoma - Coronal FSE T2

Arnold Chiari Malformation - Sagittal FSE T2

Brain Hemorrhage - Coronal GE T2\*

Sagittal Myelo

# **Clinical Cases**

Pituitary Adenoma - Coronal 3D T1 Post

Pulpy extrusion C4\_C5 sagittal FSE T2

Elbow Edema - Sagittal GE STIR

Post contrast Neoplasiac C7 CB 3DT1

Pulpy extrusion C4\_C5 Transverse SE T1