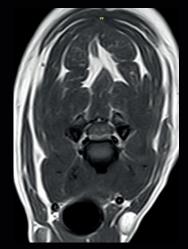

# **Clinical Cases**

Nerve roots - 3D HYCE

Brain Hematoma - Coronal FSE T2

Arnold Chiari Malformation - Sagittal FSE T2

Brain Hemorrhage - Coronal GE T2\*

Sagittal Myelo

# **Clinical Cases**

Pituitary Adenoma - Coronal 3D T1 Post

Pulpy extrusion C4\_C5 sagittal FSE T2

Elbow Edema - Sagittal GE STIR

Post contrast Neoplasiac C7 CB 3DT1

Pulpy extrusion C4\_C5 Transverse SE T1