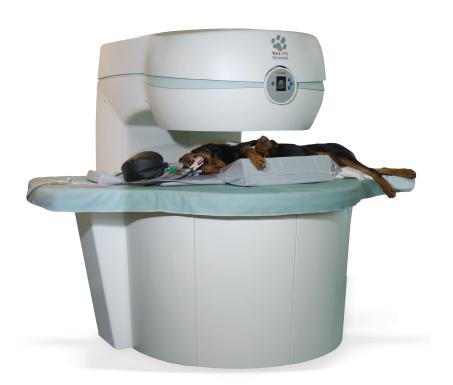

### Patient Handling and Monitoring

The Vet-MR Grande eXP has a wide opening to make animal handling extremely easy, even with very large animals. Moreover, with the Vet-MR Grande eXP the ease of monitoring and patient accessibility reduce risk during examination. The specific design of the system allows the use of existing anaesthesia equipment.

# **Limited Installation Space**

The Vet-MR Grande XP is ideal for installation in practices with small or limited space. The system features a specially designed and easy-to-install dedicated RF cage. Its innovative design, which makes use of existing illumination and air-conditioning, makes installation in a standard room (minimum 19m<sup>2</sup>) possible.