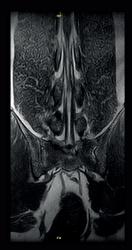

# **Clinical Cases**

Nerve roots - 3D HYCE

Brain Hematoma - Coronal FSE T2

Arnold Chiari Malformation - Sagittal FSE T2

Brain Hemorrhage - Coronal GE T2\*

Sagittal Myelo

# **Clinical Cases**

Pituitary Adenoma - Coronal 3D T1 Post

Pulpy extrusion C4\_C5 sagittal FSE T2

Elbow Edema - Sagittal GE STIR

Post contrast Neoplasiac C7 CB 3DT1

Pulpy extrusion C4\_C5 Transverse SE T1