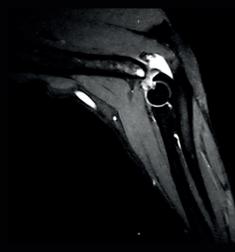

# **Clinical Cases**

Nerve roots - 3D HYCE

Brain Hematoma - Coronal FSE T2

Arnold Chiari Malformation - Sagittal FSE T2

Brain Hemorrhage - Coronal GE T2\*

Sagittal Myelo

# **Clinical Cases**

Pituitary Adenoma - Coronal 3D T1 Post

Pulpy extrusion C4\_C5 sagittal FSE T2

Elbow Edema - Sagittal GE STIR

Post contrast Neoplasiac C7 CB 3DT1

Pulpy extrusion C4\_C5 Transverse SE T1